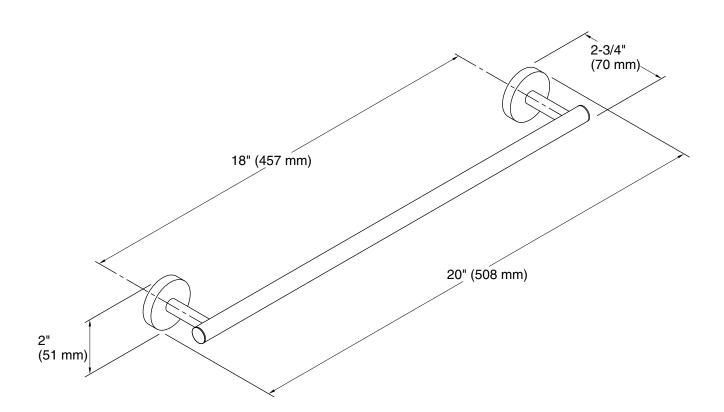

### **Technical Information**

All product dimensions are nominal. Installation Type: Wall-mount Material: Brass