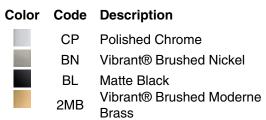

# **KOHLER**<sub>®</sub>

• Coordinates with Elate faucets and accessories.

### Material

- Premium metal construction for durability and reliability.
- KOHLER finishes resist corrosion and tarnishing.

### Installation

Installation template and tools included.

### **Recommended Products/Accessories**

K-23723 Faucet cleaner



Codes/Standards None Applicable

## KOHLER<sup>®</sup> Faucet Lifetime Limited Warranty

See website for detailed warranty information.

### **Available Colors/Finishes**

Color tiles intended for reference only.









### **Technical Information**

All product dimensions are nominal. Installation Type: Wall-mount Material: Brass

#### Notes

Install this product according to the installation instructions.

CAUTION: Risk of personal injury. Do not install these products in any area where they are likely to be used inadvertently as a grab bar or support bar. These products are not designed or intended for use as a grab bar or support bar.